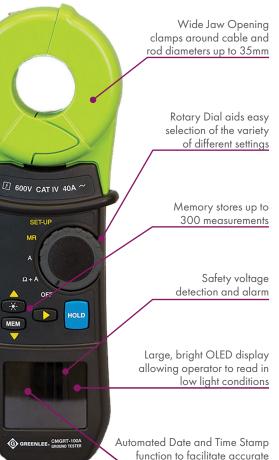

**Ground Resistance Tester** 

- Reads earth resistance down to 0.10  $\Omega$
- Fully auto-ranging with data hold to capture readings
- Accessories included: molded carrying case, 4 x AA Batteries and calibration verification loop

#### Safety

- Non-contact voltage indication alerts the operator if voltage is present by an audible tone while displaying a "V" resulting in improved safety precautions
- Earth circuit remains in service during testing
- Safety Category: CAT IV, 600V

#### Performance

- Includes three alarms with audio and visual notifications for impedance, voltage, and current to increase operator's performance
- Impedance function capable of testing 4 separate frequencies (50Hz, 60Hz, 128Hz, & 2083Hz)
- Widest operating temperature range (-20 to 55°C) in the industry
- Made from impact resistant materials resulting in a robust design for the job-site environment
- Auto off after 5 minutes

data reporting

Verification Loop & Storage Case

| Part No.   | Earth<br>Resistance<br>(Ω) | Safety<br>Category | Earth<br>Voltage<br>Detection (V) | Leakage<br>Current<br>Detection | Clamp<br>Opening<br>(mm) | Memory<br>Storage   | Alarms                         | Wt (kg) |
|------------|----------------------------|--------------------|-----------------------------------|---------------------------------|--------------------------|---------------------|--------------------------------|---------|
| CMGRT-100A | 0.1 to 1500                | CAT IV,<br>600V    | 0.1 to 75<br>Non-Contact          | 0.2mA to<br>40A                 | 35                       | 300<br>Measurements | Impedance,<br>Voltage, Current | 0.94    |