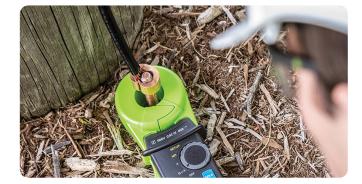

# Stakeless Earth Resistance Tester - Greenlee

Part No. CMGRT-100A

## IMPROVE SAFETY. MAXIMIZE PRODUCTIVITY. INCREASE PERFORMANCE.

Measure the earthing circuit performance without disrupting services. Fast and accurate "Stakeless method" to measure earth resistance compared to Fall-of Potential (FOP) test. Includes customizable audio tone and visual alarms with three user defined settings for impedance, voltage and current to increase operators performance.

**Ground Resistance Tester** 

- Reads earth resistance down to 0.10  $\Omega$
- Fully auto-ranging with data hold to capture readings
- Accessories included: molded carrying case, 4 x AA Batteries and calibration verification loop