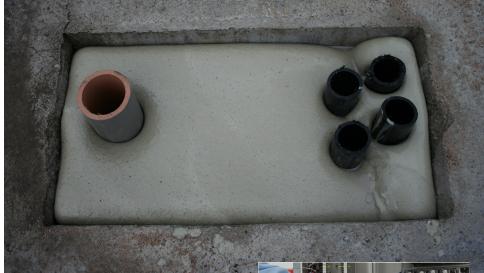

## **Sealants**

www.tengroup.com.au

Part No: PMT-1 + PMT-3

Polywater® InstaGrout™ Sealant Barrier makes sealing transformer pad openings simple.

Polywater® InstaGrout™ helps prevent outages and service disruptions by creating a resilient and impermeable barrier that keeps out moisture and stops rodents, snakes, and insects from burrowing up through earthen gaps into the pad enclosure. InstaGrout's polymer matrix technology is easy to mix on site, and requires no water.

Field crews combine the pre-measured

components and shake or stir for just 30 seconds. The InstaGrout<sup>TM</sup> Sealant is then poured into the transformer pad opening. The self-leveling mixture spreads out and expands evenly throughout the pad opening and around conduit stub-ups. The only site preparation required is to plug any gaps or hales inside the opening that could

preparation required is to plug any gap or holes inside the opening that could allow product to flow outside the pad opening.

InstaGrout™ adheres to fiberglass, polymer concrete, and concrete pads. It

tolerates environmental extremes and effectively seals uneven ground. InstaGrout<sup>TM</sup> will not settle, crack, or cave in like concrete can when performing service work or transformer change-outs.