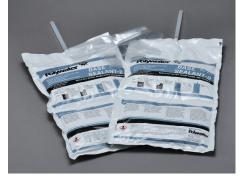

Burst Pack

**Bottle Pack** 

| Part No | Description                                                                      |
|---------|----------------------------------------------------------------------------------|
| PMT-1   | 750ml Burst Pack<br>This kit will cover1 square foot (approx.) at a 75mm depth   |
| PMT-2   | 1500ml Burst Pack<br>This kit will cover 2 square foot (approx.) at a 75mm depth |
| PMT-3   | Bottle Pack<br>This kit will cover 3 square foot (approx.) at a 75mm depth       |
| PMT-4   | Bottle Pack<br>This kit will cover 10 square foot (approx.) at a 75mm depth      |