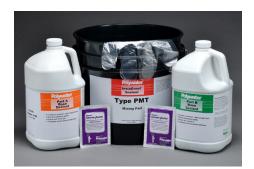

Burst Pack

**Bottle Pack** 

| Part No | Description                                                                      |
|---------|----------------------------------------------------------------------------------|
| PMT-1   | 750ml Burst Pack<br>This kit will cover1 square foot (approx.) at a 75mm depth   |
| PMT-2   | 1500ml Burst Pack<br>This kit will cover 2 square foot (approx.) at a 75mm depth |
| PMT-3   | Bottle Pack<br>This kit will cover 3 square foot (approx.) at a 75mm depth       |
| PMT-4   | Bottle Pack<br>This kit will cover 10 square foot (approx.) at a 75mm depth      |