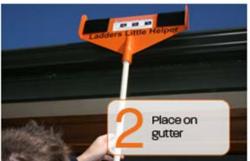

## **Ladders Little Helper**

## Part No: LLH

- Patented Design
- Fits 99% of gutters
- Fits 99% of ladders
- Ideal for accessing a roof
- Protects against scratching gutters
- Unique two stage pole size to fit multiple size poles
- Australian & American Made
- Anti-slip technology
- Used around the world
- Strong yet extremely lightweight
- Helps prevent ladder sideways movement
- Provides a safer workplace for yourself and others