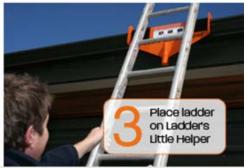

## **Ladders Little Helper**

## Part No: LLH

- Patented Design
- Fits 99% of gutters
- Fits 99% of ladders
- Ideal for accessing a roof
- Protects against scratching gutters
- Unique two stage pole size to fit multiple size poles
- Australian & American Made
- Anti-slip technology
- Used around the world
- Strong yet extremely lightweight
- Helps prevent ladder sideways movement
- Provides a safer workplace for yourself and others