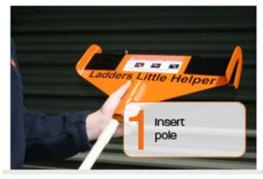

## **Ladders Little Helper**

## Part No: LLH

- Patented Design
- Fits 99% of gutters
- Fits 99% of ladders
- Ideal for accessing a roof
- Protects against scratching gutters
- Unique two stage pole size to fit multiple size poles
- Australian & American Made
- Anti-slip technology
- Used around the world
- Strong yet extremely lightweight
- Helps prevent ladder sideways movement
- Provides a safer workplace for yourself and others