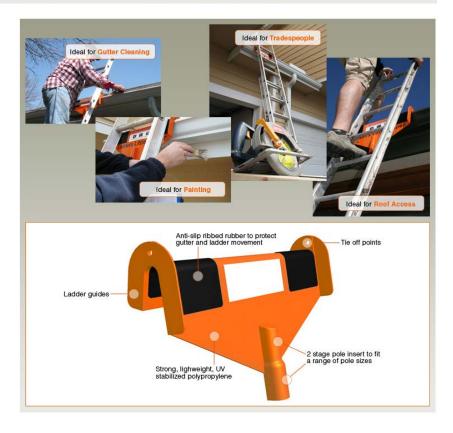

## Part No: LLH

- Patented Design
- Fits 99% of gutters
- Fits 99% of ladders
- Ideal for accessing a roof
- Protects against scratching gutters
- Unique two stage pole size to fit multiple size poles
- Australian & American Made
- Anti-slip technology
- Used around the world
- Strong yet extremely lightweight
- Helps prevent ladder sideways movement
- Provides a safer workplace for yourself and others

## Why is Ladder's Little Helper Important for Tradespeople?

This is an ideal way to show respect for your customer/client's home.

Chances are you and your employees/contractors will climb the ladder several times a day on multiple homes. Climbing onto roofs is inherently a dangerous task. This product can help reduce the chance of yourself or one of your workers becoming badly injured or disabled.