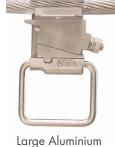

"C"-Body and wedge combined with a "shear-head" bolt offering a high performance permanent connection that is low resistance, durable and easy to install.

#### MAINTAINS LOW RESISTANCE CONNECTIONS AT ALL TIMES

The spring body of the connector will flex and maintain a constant force as thermal cycling causes conductors expand and contract.

#### SIMPLE AND SAFE INSTALLATION

During installation, when proper spring tension is achieved, the shear head bolt will break off giving the installer a positive indication of a correctly completed connection.

The wedge design has become the only leading wedge system that can be installed without specialised tooling, providing a safe and easy installation that reduces or eliminates tooling inventory, maintenance and repair expense.



**FEATURES** 



with Bail



Small Aluminium with Bail

## Removable and reusable with no damage to conductor

 Utilises the industry-proven Wedge Connecting principle and is quick and easy to apply with a common socket or impact wrench -NO SPECIAL TOOLS

- The "Spring-Like" qualities of the C-Body ensure permanent connection and maintains consistent pressure on the conductors
- Quick installation over conventional crimp-type or molded joints
- Liveline installation with hot-stick tools
- For use in all applications including critical high load areas and on overloaded circuits
- May be used in highly corrosive environments including salt laden areas to connect copper conductors
- High-conductivity grit type corrosion inhibitor is factory applied for long life
- Removable and reusable with no damage to c