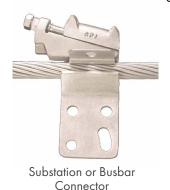

# Wedge Clamp Connectors

### **Wedge Clamp Connectors**

Wedge Clamp Connectors consist of a spring "C"-Body and wedge combined with a "shear-head" bolt offering a high performance permanent connection that is low resistance, durable and easy to install.

**FEATURES** 

with Bail

Small Aluminium with Bail