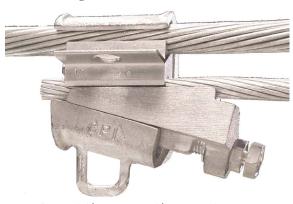

# No Special tools required for install

Aluminium to Aluminium Connector

Splice Jointer