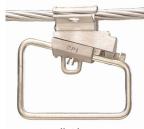

## Removable and reusable with no damage to conductor

 Utilises the industry-proven Wedge Connecting principle and is quick and easy to apply with a common socket or impact wrench -NO SPECIAL TOOLS

- The "Spring-Like" qualities of the C-Body ensure permanent connection and maintains consistent pressure on the conductors
- Quick installation over conventional crimp-type or molded joints
- Liveline installation with hot-stick tools
- For use in all applications including critical high load areas and on overloaded circuits
- May be used in highly corrosive environments including salt laden areas to connect copper conductors
- High-conductivity grit type corrosion inhibitor is factory applied for long life
- Removable and reusable with no damage to conductor
- Remains permanently locked through fault current or power surges
- Meets or exceeds the current carrying capacity of the conductors being connected
- Complies with AS-NZS 4325 1 1995