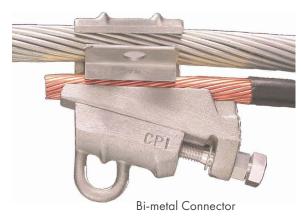

of the C-Body ensure permanent connection and maintains consistent pressure on the conductors
- Quick installation over conventional crimp-type or molded joints
- Liveline installation with hot-stick tools
- For use in all applications including critical high load areas and on overloaded circuits
- May be used in highly corrosive environments including salt laden areas to connect copper conductors
- High-conductivity grit type corrosion inhibitor is factory applied for long life
- Removable and reusable with no damage to conductor
- Remains permanently locked through fault current or power surges
- Meets or exceeds the current carrying capacity of the conductors being connected
- Complies with AS-NZS 4325 1 1995

# No Special tools required for install



Aluminium to Aluminium Connector







Splice Jointer