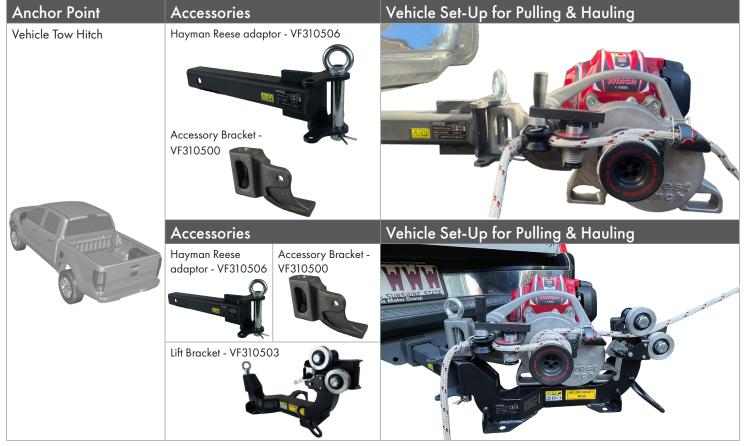

rator

| Part No. | Capacity (kg) |             |         | Engine type            | Pull Speed | Engine   | Rope      |               | Wt    |
|----------|---------------|-------------|---------|------------------------|------------|----------|-----------|---------------|-------|
|          | Pulling       | Double Rope | Lifting | Engine type            | (m/pm)     | (kw/hp)  | Size (mm) | Wraps on Drum | (kg)  |
| VF900-4  | 865           | 1730        | 200     | Honda 4 Stroke<br>GX50 | 14         | 1.47/2.0 | 10 / 12** | 4/5           | 10.85 |

<sup>\*\* 10</sup> and 12mm Double Braid Polyester Hauling Rope available in a variety of lengths.









#### **Pole & Tower Accessory Set-up**









### **Pole & Tower Accessory Set-up**



## **Vehicle Tow Hitch Accessory Set-up**









#### Floor and wall Accessory Set-up