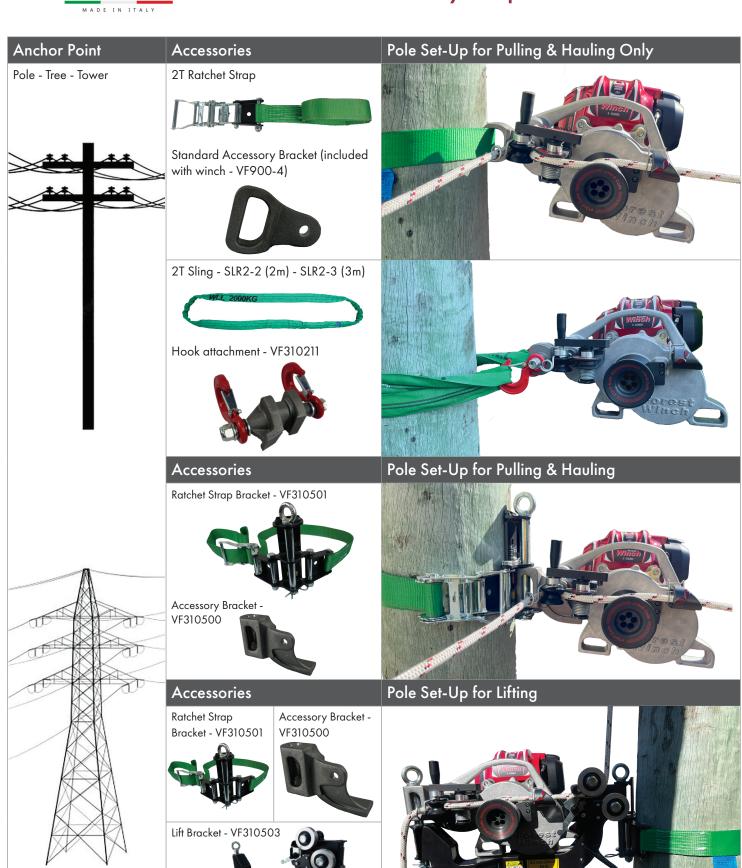

th helical tooth gears

Click or Scan to view Rope set-up

Winch Specifications

Rope Accelerator

| Part No. | Capacity (kg) |             |         | Engine type            | Pull Speed | Engine   | Rope      |               | Wt    |
|----------|---------------|-------------|---------|------------------------|------------|----------|-----------|---------------|-------|
|          | Pulling       | Double Rope | Lifting | Engine type            | (m/pm)     | (kw/hp)  | Size (mm) | Wraps on Drum | (kg)  |
| VF900-4  | 865           | 1730        | 200     | Honda 4 Stroke<br>GX50 | 14         | 1.47/2.0 | 10 / 12** | 4/5           | 10.85 |

<sup>\*\* 10</sup> and 12mm Double Braid Polyester Hauling Rope available in a variety of lengths.









#### **Pole & Tower Accessory Set-up**









### **Pole & Tower Accessory Set-up**



## **Vehicle Tow Hitch Accessory Set-up**









#### Floor and wall Accessory Set-up