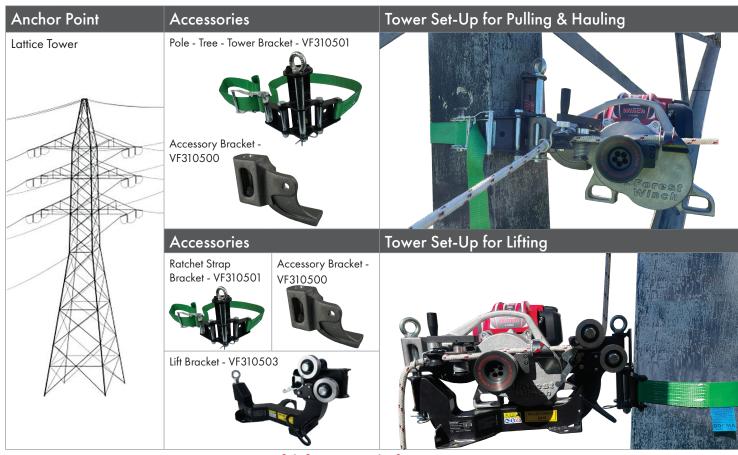

ope set-up

Winch Specifications

Rope Accelerator

| Part No. | Capacity (kg) |             |         | Engine type            | Pull Speed | Engine   | Rope      |               | Wt    |
|----------|---------------|-------------|---------|------------------------|------------|----------|-----------|---------------|-------|
|          | Pulling       | Double Rope | Lifting | Engine type            | (m/pm)     | (kw/hp)  | Size (mm) | Wraps on Drum | (kg)  |
| VF900-4  | 865           | 1730        | 200     | Honda 4 Stroke<br>GX50 | 14         | 1.47/2.0 | 10 / 12** | 4/5           | 10.85 |

<sup>\*\* 10</sup> and 12mm Double Braid Polyester Hauling Rope available in a variety of lengths.









#### **Pole & Tower Accessory Set-up**









### **Pole & Tower Accessory Set-up**



## **Vehicle Tow Hitch Accessory Set-up**









#### Floor and wall Accessory Set-up