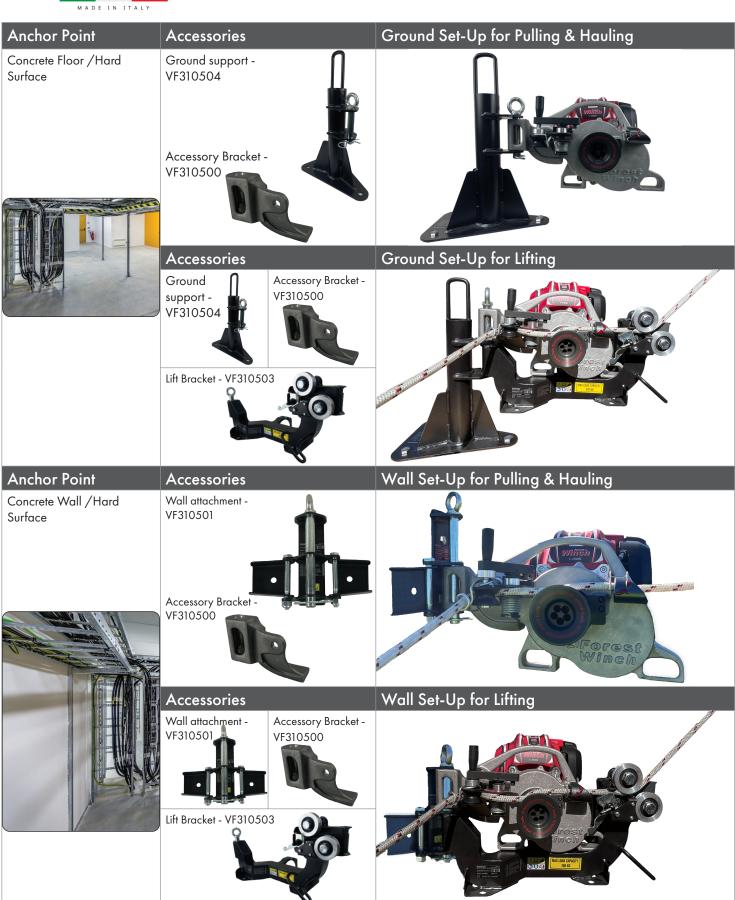

|         | Engine type            | Pull Speed | Engine   | Rope      |               | Wt    |
|----------|---------------|-------------|---------|------------------------|------------|----------|-----------|---------------|-------|
|          | Pulling       | Double Rope | Lifting | Engine type            | (m/pm)     | (kw/hp)  | Size (mm) | Wraps on Drum | (kg)  |
| VF900-4  | 865           | 1730        | 200     | Honda 4 Stroke<br>GX50 | 14         | 1.47/2.0 | 10 / 12** | 4/5           | 10.85 |

<sup>\*\* 10</sup> and 12mm Double Braid Polyester Hauling Rope available in a variety of lengths.









#### **Pole & Tower Accessory Set-up**









### **Pole & Tower Accessory Set-up**



## **Vehicle Tow Hitch Accessory Set-up**









#### Floor and wall Accessory Set-up