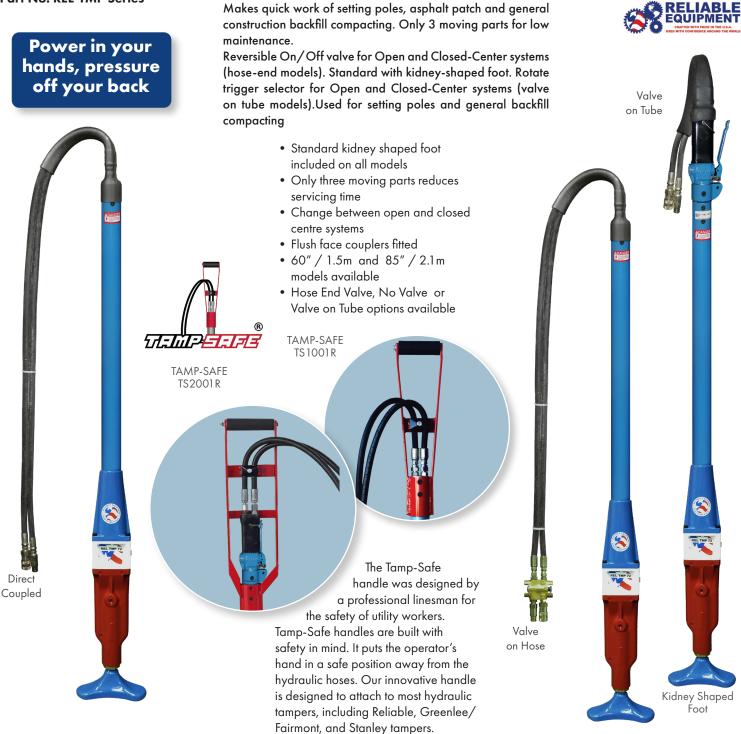

## Hydraulic Pole Tampers and TampSafe Handle

## Part No: REL-TMP Series

## **Technical Spec**

| Part No.         | Туре          | Length | Width | Flow<br>Range  | Pressure<br>Port<br>Thread | Return<br>Port<br>Thread | Foot<br>Size  | Blows<br>Per Min  | Approx<br>Weight | Tamp-Safe<br>Part No. |
|------------------|---------------|--------|-------|----------------|----------------------------|--------------------------|---------------|-------------------|------------------|-----------------------|
| REL-TMP-72VH-TEN | Valve on Hose | 1.8m   | 100mm | 15-23<br>L/min | 9/16"-18<br>SAE<br>O-Ring  | 3/4"-16<br>SAE<br>O-Ring | 60 x<br>200mm | 1160 @<br>19L/min | 11 kg            | TS-1001R              |
| REL-TMP-72VT-TEN | Valve on Tube | 1.8m   |       |                |                            |                          |               |                   | 11 kg            | TS-2001 R             |
| REL-TMP-85VH-TEN | Valve on Hose | 2.1m   |       |                |                            |                          |               |                   | 12.1 kg          | TS 1001 R             |