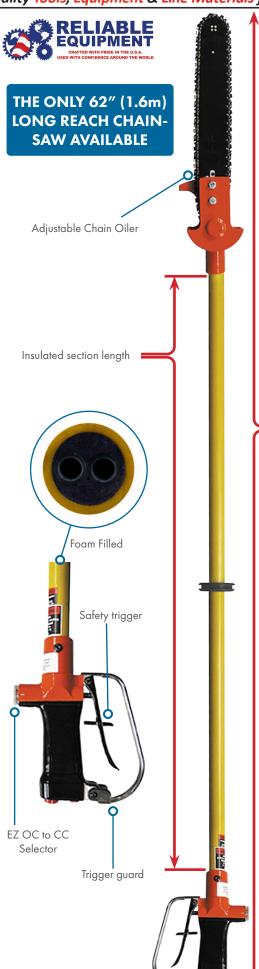

## Saw, Long Reach - Foam Filled

Part No. REL-LR-Series

Reliable's REL-LR-62-TEN-A long reach hydraulic chainsaw are intended for safely cutting and trimming trees from the ground or an aerial bucket. The powerful hydraulic drive motor can easily make cuts up to 330mm in diameter. With an overall length of 1600mm (Also available 1900 & 2250mm), the operator may easily reach areas not possible with a standard chain saw. Features include a trigger guard and safety trigger to prevent accidental movement of the chain, a covered sprocket guard, and a rubber collar hand stop. A quick set spool can be turned 180 degree for closed center/open

## **Features**

center operations.

- Powerful hydraulic drive motor
- EZ selector valve allows change between open and closed centre systems without
- Foam filled fibreglass shaft to prevent ingress of moisture and provide additional electrical safety protection
- Trigger guard, sprocket guard, rubber hand guard and scabbard
- Flush face couplers fitted

## **Technical Data**

| Part No.                         | REL-LR-62-TEN-A              | REL-LR-75-TEN-A | REL-LR-88-TEN-A |
|----------------------------------|------------------------------|-----------------|-----------------|
| OAL (mm)                         | 1600                         | 1900            | 2250            |
| Insulated Section<br>Length (mm) | 845                          | 1175            | 1515            |
| Cut Capacity (mm)                | 330                          |                 |                 |
| System                           | Open or Closed               |                 |                 |
| Flow Range (lpm)                 | 19-30                        |                 |                 |
| Operating Pressure<br>(PSI)      | (1,000-2,000) 68.9-137.8 Bar |                 |                 |
| Pressure Port<br>Thread          | %16" -18 SAE O-Ring          |                 |                 |
| Return Port Thread               | 3/4" - 16 SAE O-Ring         |                 |                 |
| Chain Pitch (mm)                 | 8.25/25.4                    |                 |                 |
| Chain Gauge (mm)                 | 1.47/25.4                    |                 |                 |
| Plastic Scabbard                 | SCAB-PS                      |                 |                 |
| Weight (kg)                      | 3.6                          | 4.3             | 5               |