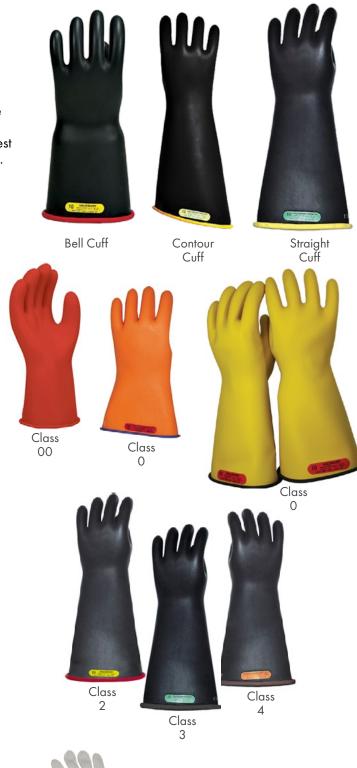

Two coloured gloves provide a helpful visual layer to see if gloves are damaged (cuts/cracks) in any form which should be checked before every use. The rolling of cuffs are finished by hand to ensure the highest quality before the addition of identification labels by ASTM standards.

### **Linesman Gloves HV ASTM CLASS 1-4**

- Meet ASTM D120 and IEC/EN 60903 standards
- All ASTM voltage classes available
- Single and two color gloves available
- Sizes 8 12, including half sizes 8, 9 & 10
- Natural rubber

| Part No | Sizes | ASTM<br>Class | Colours      | Label<br>Colour |
|---------|-------|---------------|--------------|-----------------|
| E0011R* | 8-11  | 00            | Red          | Beige           |
| E014R*  | 8-11  | 0             | Red          | Red             |
| E014YB* | 8-11  | 0             | Yellow/Black | Red             |
| E114YB* | 7-12  | 1             | Yellow/Black | White           |
| E216YB* | 8-12  | 2             | Yellow/Black | Yellow          |
| E316YB* | 8-11  | 3             | Yellow/Black | Green           |
| E418YB* | 9-12  | 4             | Yellow/Black | Orange          |

## Linesman Gloves LV ASTM CLASS 0 & 00

- Insulating gloves for live line work
- High dielectric strength, flexible and durable
- Straight style smooth finish gloves
- Sizes 7 12, including half sizes on 8, 9 & 10
- Natural rubber
- Salisbury exclusive Type II Salcor® glove in Class 00 & 0