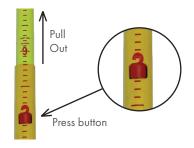

#### **Round Telescopic Stick**

- Tip-Lock Feature Tip retracts and locks into larger section
- Double button lock version Turn the stick no more than 180° to lock into position when extending pole