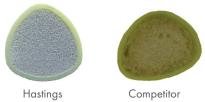

## 1. Hastings Fibreglass

- The Foam Uniquely Encased and heat treated, ensuring a watertight structure without voids, unlike the competitors this allows complete adhesion between fiberglass/resin and foam
- Low Deflection, great when locating Fuse Rings etc
- Manufactured with rigorously tested material, ensuring the production of the highest quality electrical and mechanical fiberglass tube in the world
- Meet all applicable ASTM F711, ASTM F1826, IEC-60885 and IEC-62193 standards and specifications very stick is electrically tested in the factory