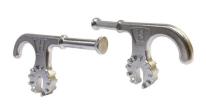

#### 5. Double Sun-Rise

• Double Sided Sunrise Disconnect Hook. For left or right facing applications

Contact TEN for further information on these key features & any other peice of Hastings equipment