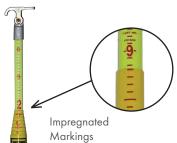

### 2. Easy to Read

- Heat impregnated "EASY TO READ" markings pass IEC-62193 abrasion tests.
- Will not Chip, Peel or Rub Off