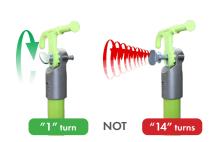

### 4. Time Saving

- Hastings quick connect head 1 turn to connect not 14 turns
- Connect & Disconnect Universal Tools in seconds

SCAN or CLICK to view auick connect video